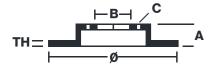

## **Technical specifications**

| EAN code        | Axle          | Diameter Ø          |
|-----------------|---------------|---------------------|
| 8020584578414   | Rear          | <b>290</b> mm       |
|                 |               |                     |
| Thickness (TH)  | Height (A)    | Number of holes (C) |
| <b>20</b> mm    | <b>83</b> mm  | 5                   |
|                 |               |                     |
| Brake disc type | Centering (B) | Min. thickness      |
| Ventilated      | <b>90</b> mm  | <b>18</b> mm        |
|                 |               |                     |