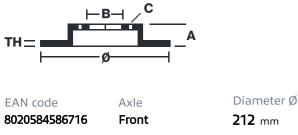

### **Technical specifications**

| 8020584586716     | Front         | <b>212</b> mm       |
|-------------------|---------------|---------------------|
| Thickness (TH)    | Height (A)    | Number of holes (C) |
| <b>18</b> mm      | <b>37</b> mm  | <b>4</b>            |
| Brake disc type   | Centering (B) | Min. thickness      |
| <b>Ventilated</b> | <b>65</b> mm  | <b>15,5</b> mm      |