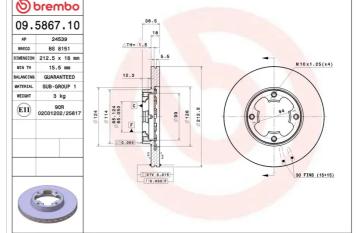

## **BRAKE DISC** 09.5867.10

The 09.5867.10 brake disc is synonymous with reliability

The Brembo brake disc is fully interchangeable with an Original Equipment brake disc. The control of the entire production cycle allows Brembo to offer brake discs with outstanding performance levels, reliability, durability and comfort in all conditions of use. All Brembo brake discs are accompanied by the ECE-R90 homologation.

### **Technical specifications**

| 8020584586716     | Front         | <b>212</b> mm       |
|-------------------|---------------|---------------------|
| Thickness (TH)    | Height (A)    | Number of holes (C) |
| <b>18</b> mm      | <b>37</b> mm  | <b>4</b>            |
| Brake disc type   | Centering (B) | Min. thickness      |
| <b>Ventilated</b> | <b>65</b> mm  | <b>15,5</b> mm      |