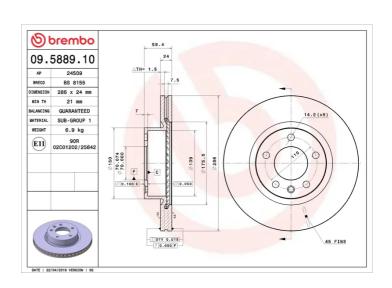

## **BRAKE DISC 09.5889.10**

## **Technical specifications**

| EAN code        | Axle          | Diameter Ø          |
|-----------------|---------------|---------------------|
| 8020584588918   | Front         | <b>286</b> mm       |
|                 |               |                     |
| Thickness (TH)  | Height (A)    | Number of holes (C) |
| <b>24</b> mm    | <b>58</b> mm  | 5                   |
|                 |               |                     |
| Brake disc type | Centering (B) | Min. thickness      |
| Ventilated      | <b>70</b> mm  | <b>21</b> mm        |
|                 |               |                     |

Tightening torque

**110** Nm

**COMPATIBLE VEHICLES** 