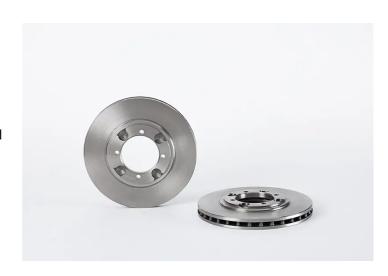

## **BRAKE DISC 09.6705.10**

## The 09.6705.10 brake disc is synonymous with reliability

The Brembo brake disc is fully interchangeable with an Original Equipment brake disc. The control of the entire production cycle allows Brembo to offer brake discs with outstanding performance levels, reliability, durability and comfort in all conditions of use. All Brembo brake discs are accompanied by the ECE-R90 homologation.

## **Technical specifications**

| Ventilated                       | <b>86</b> mm  | <b>22,4</b> mm           |
|----------------------------------|---------------|--------------------------|
| Brake disc type                  | Centering (B) | Min. thickness           |
| Thickness (TH)                   | Height (A)    | Number of holes (C)      |
| EAN code<br><b>8020584670514</b> | Axle<br>Front | Diameter Ø <b>256</b> mm |