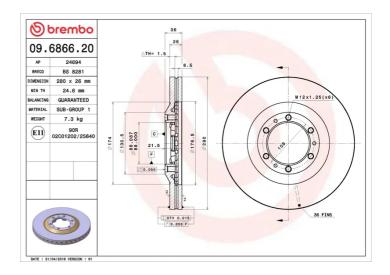

## BRAKE DISC 09.6866.20

## **Technical specifications**

| EAN code<br><b>8020584686621</b>  | Axle<br><b>Front</b> | Diameter Ø  280 mm            |
|-----------------------------------|----------------------|-------------------------------|
| Thickness (TH) 26 mm              | Height (A)  36 mm    | Number of holes (C)           |
| Brake disc type <b>Ventilated</b> | Centering (B) 88 mm  | Min. thickness <b>24,6</b> mm |

Tightening torque

**118** Nm

**COMPATIBLE VEHICLES** 