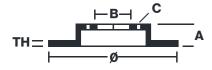

## **Technical specifications**

| EAN code<br><b>8020584686621</b>  | Axle<br><b>Front</b> | Diameter Ø  280 mm            |
|-----------------------------------|----------------------|-------------------------------|
| Thickness (TH) 26 mm              | Height (A)  36 mm    | Number of holes (C)           |
| Brake disc type <b>Ventilated</b> | Centering (B) 88 mm  | Min. thickness <b>24,6</b> mm |