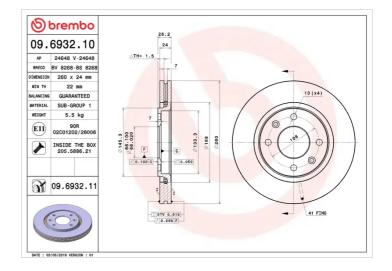

## **BRAKE DISC 09.6932.10**

## **Technical specifications**

| EAN code<br><b>8020584693216</b>     | Axle<br><b>Front</b>       | Diameter Ø <b>260</b> mm    |
|--------------------------------------|----------------------------|-----------------------------|
| Thickness (TH) 24 mm                 | Height (A) 28 mm           | Number of holes (C)         |
| Brake disc type<br><b>Ventilated</b> | Centering (B) <b>66</b> mm | Min. thickness <b>22</b> mm |

Tightening torque

**90** Nm

**COMPATIBLE VEHICLES** 