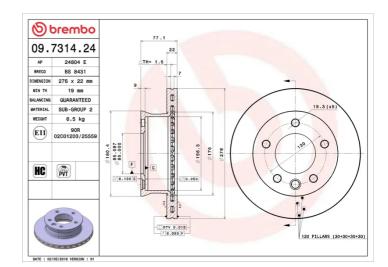

## **Technical specifications**

| EAN code<br><b>8020584013298</b>     | Axle<br>Front              | Diameter Ø  276 mm    |
|--------------------------------------|----------------------------|-----------------------|
| Thickness (TH) 22 mm                 | Height (A) <b>77</b> mm    | Number of holes (C) 5 |
| Brake disc type<br><b>Ventilated</b> | Centering (B) <b>85</b> mm | Min. thickness 19 mm  |