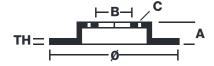

## **Technical specifications**

| EAN code<br><b>8020584013298</b>     | Axle<br>Front              | Diameter Ø  276 mm    |
|--------------------------------------|----------------------------|-----------------------|
| Thickness (TH) 22 mm                 | Height (A) <b>77</b> mm    | Number of holes (C) 5 |
| Brake disc type<br><b>Ventilated</b> | Centering (B) <b>85</b> mm | Min. thickness 19 mm  |