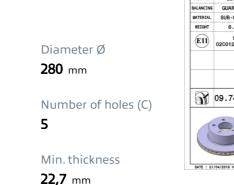

### **Technical specifications**

| EAN code             | Axle          | Diamete        |
|----------------------|---------------|----------------|
| <b>8020584742181</b> | Front         | <b>280</b> mm  |
| Thickness (TH)       | Height (A)    | Number         |
| <b>24,5</b> mm       | <b>82</b> mm  | <b>5</b>       |
| Brake disc type      | Centering (B) | Min. thic      |
| <b>Ventilated</b>    | <b>72</b> mm  | <b>22,7</b> mn |