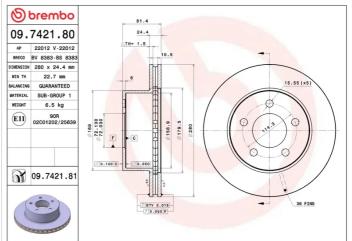

### **Technical specifications**

| EAN code             | Axle          | Diamete        |
|----------------------|---------------|----------------|
| <b>8020584742181</b> | Front         | <b>280</b> mm  |
| Thickness (TH)       | Height (A)    | Number         |
| <b>24,5</b> mm       | <b>82</b> mm  | <b>5</b>       |
| Brake disc type      | Centering (B) | Min. thic      |
| <b>Ventilated</b>    | <b>72</b> mm  | <b>22,7</b> mn |

#### **Tightening torque**

115 Nm

ATE : 21/04/2016 VERSION : 0