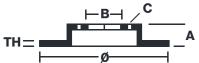

### **Technical specifications**

| EAN code             | Axle          | Diamete        |
|----------------------|---------------|----------------|
| <b>8020584742181</b> | Front         | <b>280</b> mm  |
| Thickness (TH)       | Height (A)    | Number         |
| <b>24,5</b> mm       | <b>82</b> mm  | <b>5</b>       |
| Brake disc type      | Centering (B) | Min. thic      |
| <b>Ventilated</b>    | <b>72</b> mm  | <b>22,7</b> mn |