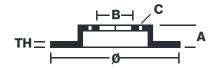

## **Technical specifications**

| EAN code             | Axle          | Diamete       |
|----------------------|---------------|---------------|
| <b>8020584782019</b> | Front         | <b>256</b> mm |
| Thickness (TH)       | Height (A)    | Number        |
| <b>24</b> mm         | <b>47</b> mm  | <b>4</b>      |
| Brake disc type      | Centering (B) | Min. thic     |
| <b>Ventilated</b>    | <b>60</b> mm  | <b>22</b> mm  |
| Tightening torque    |               |               |

| Diameter Ø                      |
|---------------------------------|
| <b>256</b> mm                   |
| Number of holes (C)<br><b>4</b> |
| Min. thickness                  |

**COMPATIBLE VEHICLES** 