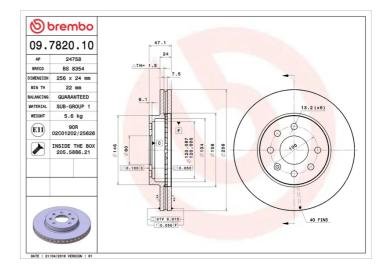

## **Technical specifications**

| EAN code             | Axle          | Diamete       |
|----------------------|---------------|---------------|
| <b>8020584782019</b> | Front         | <b>256</b> mm |
| Thickness (TH)       | Height (A)    | Number        |
| <b>24</b> mm         | <b>47</b> mm  | <b>4</b>      |
| Brake disc type      | Centering (B) | Min. thic     |
| <b>Ventilated</b>    | <b>60</b> mm  | <b>22</b> mm  |
| Tightening torque    |               |               |

| Diameter Ø                      |
|---------------------------------|
| <b>256</b> mm                   |
| Number of holes (C)<br><b>4</b> |
| Min. thickness                  |

**COMPATIBLE VEHICLES** 