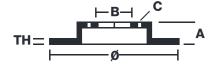

## **Technical specifications**

EAN code Diameter Ø **8020584869789 332** mm

Thickness (TH) Height (A) Number of holes (C) 30 mm 62 mm 5

Brake disc type Centering (B) Min. thickness

Ventilated 75 mm 28,4 mm