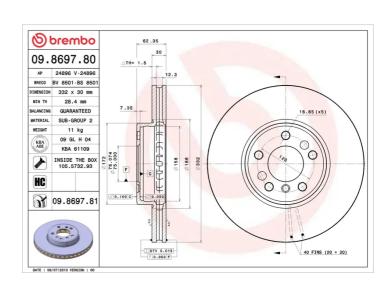

## **Technical specifications**

EAN code Diameter Ø **8020584869789 332** mm

Thickness (TH) Height (A) Number of holes (C) 30 mm 62 mm 5

Brake disc type Centering (B) Min. thickness

Ventilated 75 mm 28,4 mm

Tightening torque

**140** Nm