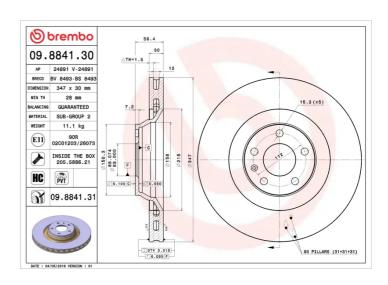

#### **Technical specifications**

| EAN code             | Axle          |
|----------------------|---------------|
| <b>8020584884133</b> | Front         |
| Thickness (TH)       | Height (A)    |
| <b>30</b> mm         | <b>59</b> mm  |
| Brake disc type      | Centering (B) |
| <b>Ventilated</b>    | <b>68</b> mm  |

Tightening torque

120 Nm

## Diameter Ø **347** mm

Number of holes (C) 5

Min. thickness **28** mm

COMPATIBLE VEHICLES