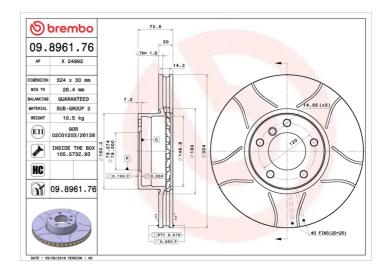

### **Technical specifications**

| EAN code             | Axle          |
|----------------------|---------------|
| <b>8020584029640</b> | <b>Front</b>  |
| Thickness (TH)       | Height (A)    |
| <b>30</b> mm         | <b>74</b> mm  |
| Brake disc type      | Centering (B) |
| <b>Ventilated</b>    | <b>79</b> mm  |

Diameter Ø

Number of holes (C)

Min. thickness 28,4 mm

324 mm

5

**79** mm

**Tightening torque** 

120 Nm