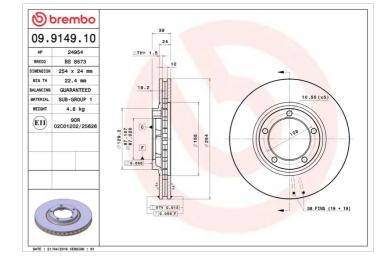

## **BRAKE DISC 09.9149.10**

## **Technical specifications**

| EAN code        | Axle          | Diameter Ø          |
|-----------------|---------------|---------------------|
| 8020584914915   | Front         | <b>254</b> mm       |
|                 |               |                     |
| Thickness (TH)  | Height (A)    | Number of holes (C) |
| <b>24</b> mm    | <b>39</b> mm  | 5                   |
|                 |               |                     |
| Brake disc type | Centering (B) | Min. thickness      |
| Ventilated      | <b>87</b> mm  | <b>22,4</b> mm      |
|                 |               | -                   |