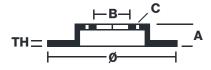

## **Technical specifications**

| EAN code        | Axle          | Diameter Ø          |
|-----------------|---------------|---------------------|
| 8020584914915   | Front         | <b>254</b> mm       |
|                 |               |                     |
| Thickness (TH)  | Height (A)    | Number of holes (C) |
| <b>24</b> mm    | <b>39</b> mm  | 5                   |
|                 |               |                     |
| Brake disc type | Centering (B) | Min. thickness      |
| Ventilated      | <b>87</b> mm  | <b>22,4</b> mm      |
|                 |               | -                   |