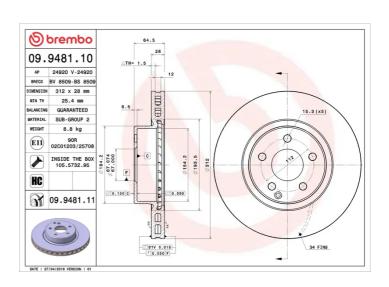

## **BRAKE DISC 09.9481.10**

## **Technical specifications**

| EAN code        | Axle          | Diameter Ø          |
|-----------------|---------------|---------------------|
| 8020584948118   | Front         | <b>312</b> mm       |
|                 |               |                     |
| Thickness (TH)  | Height (A)    | Number of holes (C) |
| <b>28</b> mm    | <b>65</b> mm  | 5                   |
|                 |               |                     |
| Brake disc type | Centering (B) | Min. thickness      |
| Ventilated      | <b>67</b> mm  | <b>25,4</b> mm      |
|                 |               | - 1                 |

Tightening torque

130 Nm

**COMPATIBLE VEHICLES** 