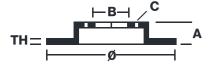

## **Technical specifications**

| EAN code        | Axle          | Diameter Ø          |
|-----------------|---------------|---------------------|
| 8020584948118   | Front         | <b>312</b> mm       |
|                 |               |                     |
| Thickness (TH)  | Height (A)    | Number of holes (C) |
| <b>28</b> mm    | <b>65</b> mm  | 5                   |
|                 |               |                     |
| Brake disc type | Centering (B) | Min. thickness      |
| Ventilated      | <b>67</b> mm  | <b>25,4</b> mm      |
|                 |               | - 1                 |