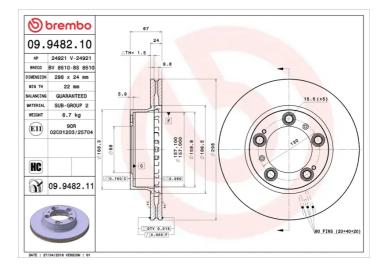

## **Technical specifications**

| EAN code                             | Axle                          | Diameter Ø                 |
|--------------------------------------|-------------------------------|----------------------------|
| 8020584948217                        | Front                         | <b>298</b> mm              |
| Thickness (TH)                       | Height (A)                    | Number of ho               |
| <b>24</b> mm                         | <b>67</b> mm                  | <b>5</b>                   |
| Brake disc type<br><b>Ventilated</b> | Centering (B)<br><b>98</b> mm | Min. thicknes <b>22</b> mm |
| Tightening torque                    |                               |                            |

| Diameter Ø               |
|--------------------------|
| <b>298</b> mm            |
| Number of holes (C)<br>5 |
| Min. thickness           |

**COMPATIBLE VEHICLES** 