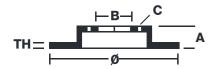

## **Technical specifications**

| EAN code                             | Axle                          | Diameter Ø                 |
|--------------------------------------|-------------------------------|----------------------------|
| 8020584948217                        | Front                         | <b>298</b> mm              |
| Thickness (TH)                       | Height (A)                    | Number of ho               |
| <b>24</b> mm                         | <b>67</b> mm                  | <b>5</b>                   |
| Brake disc type<br><b>Ventilated</b> | Centering (B)<br><b>98</b> mm | Min. thicknes <b>22</b> mm |
| Tightening torque                    |                               |                            |

| Diameter Ø               |
|--------------------------|
| <b>298</b> mm            |
| Number of holes (C)<br>5 |
| Min. thickness           |

**COMPATIBLE VEHICLES** 