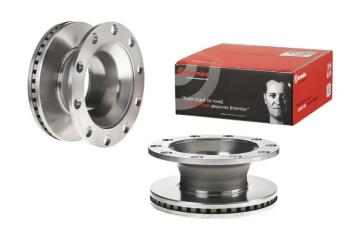

## BRAKE DISC 09.9496.10

## The 09.9496.10 brake disc is synonymous with reliability

The Brembo brake disc is fully interchangeable with an Original Equipment brake disc. The control of the entire production cycle allows Brembo to offer brake discs with outstanding performance levels, reliability, durability and comfort in all conditions of use. All Brembo brake discs are accompanied by the ECE-R90 homologation.