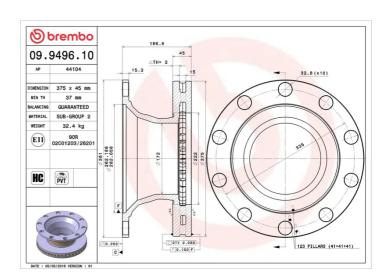

## **Technical specifications**

| EAN code<br><b>8020584949610</b> | Axle<br><b>Rear</b>  | Diameter Ø  375 mm          |
|----------------------------------|----------------------|-----------------------------|
| Thickness (TH) <b>45</b> mm      | Height (A) 167 mm    | Number of holes (C) 10      |
| Brake disc type Ventilated       | Centering (B) 262 mm | Min. thickness <b>37</b> mm |