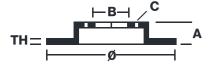

## **Technical specifications**

| EAN code<br><b>8020584949610</b> | Axle<br><b>Rear</b>  | Diameter Ø  375 mm          |
|----------------------------------|----------------------|-----------------------------|
| Thickness (TH) <b>45</b> mm      | Height (A) 167 mm    | Number of holes (C) 10      |
| Brake disc type Ventilated       | Centering (B) 262 mm | Min. thickness <b>37</b> mm |