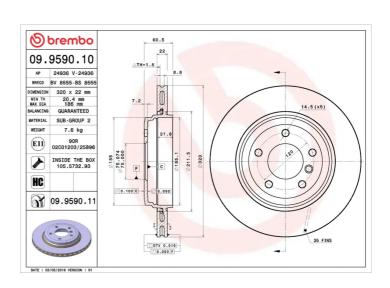

## **Technical specifications**

| EAN code<br><b>8020584959015</b>  | Axle<br><b>Rear</b>        | Diameter Ø 320 mm             |
|-----------------------------------|----------------------------|-------------------------------|
| Thickness (TH) 22 mm              | Height (A) <b>61</b> mm    | Number of holes (C) 5         |
| Brake disc type <b>Ventilated</b> | Centering (B) <b>75</b> mm | Min. thickness <b>20,4</b> mm |

## **COMPATIBLE OE PART NUMBERS**

| 34201166073 | BMW |
|-------------|-----|
| 34216855157 | BMW |
| 34216864052 | BMW |