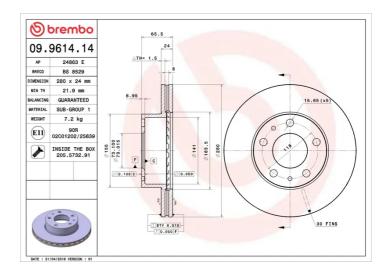

## **BRAKE DISC 09.9614.14**

## **Technical specifications**

| EAN code<br><b>8020584961414</b>  | Axle<br><b>Front</b>       | Diameter Ø  280 mm            |
|-----------------------------------|----------------------------|-------------------------------|
| Thickness (TH) 24 mm              | Height (A)<br><b>66</b> mm | Number of holes (C) <b>5</b>  |
| Brake disc type <b>Ventilated</b> | Centering (B) <b>73</b> mm | Min. thickness <b>21,9</b> mm |

Tightening torque

**160** Nm

**COMPATIBLE VEHICLES** 