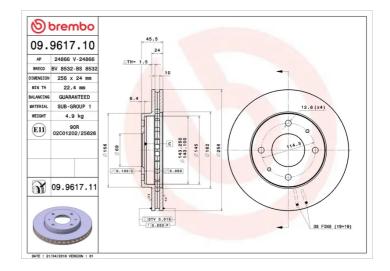

## **Technical specifications**

| EAN code             | Axle          | D |
|----------------------|---------------|---|
| <b>8020584961711</b> | Front         | 2 |
| Thickness (TH)       | Height (A)    | N |
| <b>24</b> mm         | <b>46</b> mm  | 4 |
| Brake disc type      | Centering (B) | ₩ |
| <b>Ventilated</b>    | <b>69</b> mm  | 2 |

**110** Nm

|          | Diameter Ø          |
|----------|---------------------|
|          | <b>256</b> mm       |
| nt (A)   | Number of holes (C) |
| m        | <b>4</b>            |
| ring (B) | Min. thickness      |
| m        | <b>22,4</b> mm      |