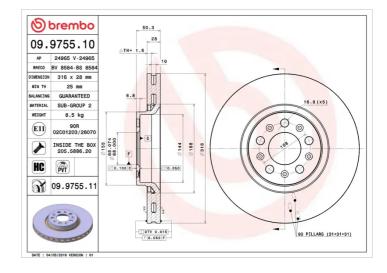

### **Technical specifications**

| EAN code             | Axle          |
|----------------------|---------------|
| <b>8020584975510</b> | Front         |
| Thickness (TH)       | Height (A)    |
| <b>28</b> mm         | <b>50</b> mm  |
| Brake disc type      | Centering (B) |
| <b>Ventilated</b>    | <b>68</b> mm  |

#### Tightening torque

140 Nm

Diameter Ø **316** mm Number of holes (C)

Min. thickness **25** mm

5