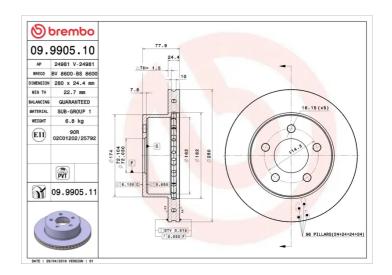

## **Technical specifications**

| EAN code<br><b>8020584990513</b> | Axle<br>Front              | Diameter Ø  280 mm            |
|----------------------------------|----------------------------|-------------------------------|
| Thickness (TH) <b>24,5</b> mm    | Height (A) 78 mm           | Number of holes (C) 5         |
| Brake disc type Ventilated       | Centering (B) <b>72</b> mm | Min. thickness <b>22,7</b> mm |