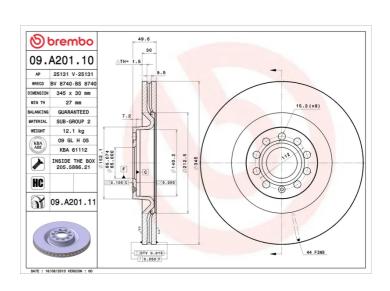

## **Technical specifications**

| EAN code<br><b>8020584018095</b>  | Axle<br>Front              | Diameter Ø  345 mm          |
|-----------------------------------|----------------------------|-----------------------------|
| Thickness (TH) <b>30</b> mm       | Height (A) 49 mm           | Number of holes (C) 5       |
| Brake disc type <b>Ventilated</b> | Centering (B) <b>65</b> mm | Min. thickness <b>27</b> mm |