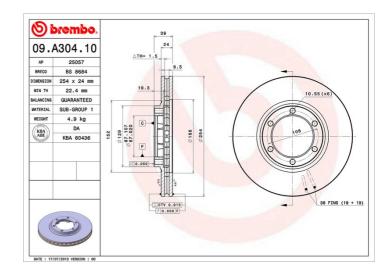

## **BRAKE DISC 09.A304.10**

## **Technical specifications**

| EAN code        | Axle          | Diameter Ø          |
|-----------------|---------------|---------------------|
| 8020584016985   | Front         | <b>254</b> mm       |
|                 |               |                     |
| Thickness (TH)  | Height (A)    | Number of holes (C) |
| <b>24</b> mm    | <b>39</b> mm  | 6                   |
|                 |               |                     |
|                 |               |                     |
| Brake disc type | Centering (B) | Min. thickness      |
| Brake disc type | Centerina (B) | Min. thickness      |

Tightening torque

**98** Nm

**COMPATIBLE VEHICLES** 