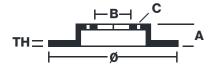

## **Technical specifications**

| EAN code        | Axle          | Diameter Ø          |
|-----------------|---------------|---------------------|
| 8020584016985   | Front         | <b>254</b> mm       |
|                 |               |                     |
| Thickness (TH)  | Height (A)    | Number of holes (C) |
| <b>24</b> mm    | <b>39</b> mm  | 6                   |
|                 |               |                     |
|                 |               |                     |
| Brake disc type | Centering (B) | Min. thickness      |
| Brake disc type | Centerina (B) | Min. thickness      |

Tightening torque

**98** Nm

**COMPATIBLE VEHICLES** 