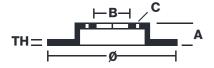

## **Technical specifications**

| EAN code<br><b>8020584018071</b>  | Axle<br>Front              | Diameter Ø  304 mm            |
|-----------------------------------|----------------------------|-------------------------------|
| Thickness (TH) <b>30</b> mm       | Height (A) 48 mm           | Number of holes (C)           |
| Brake disc type <b>Ventilated</b> | Centering (B) <b>67</b> mm | Min. thickness <b>27,4</b> mm |