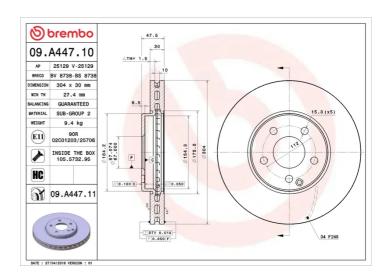

## **BRAKE DISC 09.A447.10**

## **Technical specifications**

| EAN code<br><b>8020584018071</b>  | Axle<br>Front              | Diameter Ø  304 mm            |
|-----------------------------------|----------------------------|-------------------------------|
| Thickness (TH) <b>30</b> mm       | Height (A) 48 mm           | Number of holes (C)           |
| Brake disc type <b>Ventilated</b> | Centering (B) <b>67</b> mm | Min. thickness <b>27,4</b> mm |