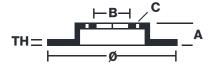

## **Technical specifications**

| EAN code<br><b>8020584018330</b>  | Axle<br>Front              | Diameter Ø 330 mm            |
|-----------------------------------|----------------------------|------------------------------|
| Thickness (TH) 28 mm              | Height (A) 47 mm           | Number of holes (C) <b>5</b> |
| Brake disc type <b>Ventilated</b> | Centering (B) <b>67</b> mm | Min. thickness <b>26</b> mm  |

Tightening torque

**110** Nm