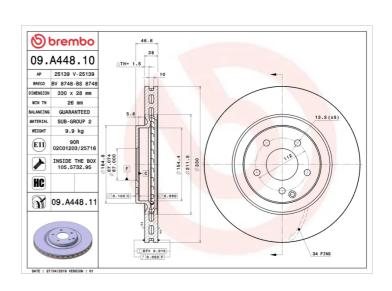

## **Technical specifications**

| EAN code<br><b>8020584018330</b>  | Axle<br>Front              | Diameter Ø 330 mm            |
|-----------------------------------|----------------------------|------------------------------|
| Thickness (TH) 28 mm              | Height (A) 47 mm           | Number of holes (C) <b>5</b> |
| Brake disc type <b>Ventilated</b> | Centering (B) <b>67</b> mm | Min. thickness <b>26</b> mm  |

Tightening torque

**110** Nm