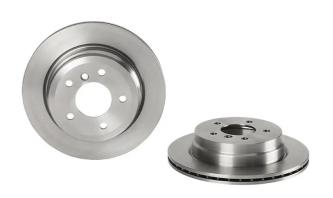

## The 09.A604.10 brake disc is synonymous with reliability

The Brembo brake disc is fully interchangeable with an Original Equipment brake disc. The control of the entire production cycle allows Brembo to offer brake discs with outstanding performance levels, reliability, durability and comfort in all conditions of use. All Brembo brake discs are accompanied by the ECE-R90 homologation.