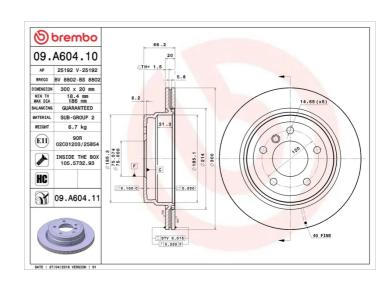

## **BRAKE DISC 09.A604.10**

## **Technical specifications**

EAN code Diameter Ø 8020584022603 300 mm

Thickness (TH) Height (A) Number of holes (C)
20 mm 66 mm 5

Brake disc type Centering (B) Min. thickness

Ventilated 75 mm 18,4 mm

Tightening torque