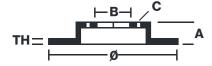

## **Technical specifications**

EAN code Diameter Ø 8020584022603 300 mm

Thickness (TH) Height (A) Number of holes (C)
20 mm 66 mm 5

Brake disc type Centering (B) Min. thickness

Ventilated 75 mm 18,4 mm

Tightening torque