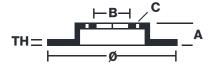

## **Technical specifications**

| EAN code<br><b>8020584028759</b> | Axle<br>Front              | Diameter Ø  345 mm           |
|----------------------------------|----------------------------|------------------------------|
| Thickness (TH) <b>30</b> mm      | Height (A) 47 mm           | Number of holes (C) <b>5</b> |
| Brake disc type Ventilated       | Centering (B) <b>67</b> mm | Min. thickness <b>28</b> mm  |