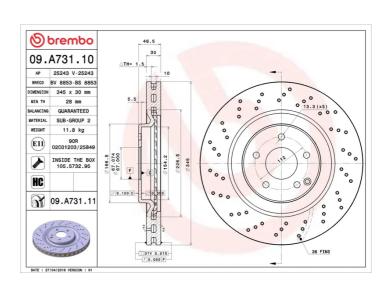

## **BRAKE DISC 09.A731.10**

## **Technical specifications**

| EAN code<br><b>8020584028759</b> | Axle<br>Front              | Diameter Ø  345 mm           |
|----------------------------------|----------------------------|------------------------------|
| Thickness (TH) <b>30</b> mm      | Height (A) 47 mm           | Number of holes (C) <b>5</b> |
| Brake disc type Ventilated       | Centering (B) <b>67</b> mm | Min. thickness <b>28</b> mm  |