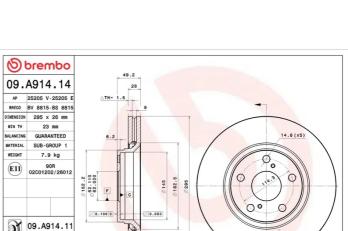

## BRAKE DISC 09.A914.14

The 09.A914.14 brake disc is synonymous with reliability

The Brembo brake disc is fully interchangeable with an Original Equipment brake disc. The control of the entire production cycle allows Brembo to offer brake discs with outstanding performance levels, reliability, durability and comfort in all conditions of use. All Brembo brake discs are accompanied by the ECE-R90 homologation.

#### **Technical specifications**

| EAN code             | Axle          | Diamete       |
|----------------------|---------------|---------------|
| <b>8020584024430</b> | Front         | <b>295</b> mm |
| Thickness (TH)       | Height (A)    | Number        |
| <b>26</b> mm         | <b>49</b> mm  | 5             |
| Brake disc type      | Centering (B) | Min. thi      |
| <b>Ventilated</b>    | <b>62</b> mm  | <b>23</b> mm  |

#### Tightening torque

103 Nm

DTV 0.015

DATE : 03/05/2016 VERSION : 03

COMPATIBLE VEHICLES