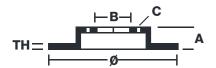

### **Technical specifications**

| EAN code             | Axle          | Diameter (     |
|----------------------|---------------|----------------|
| <b>8020584036525</b> | Front         | <b>274</b> mm  |
| Thickness (TH)       | Height (A)    | Number o       |
| <b>26</b> mm         | <b>44</b> mm  | <b>5</b>       |
| Brake disc type      | Centering (B) | Min. thickr    |
| <b>Ventilated</b>    | <b>87</b> mm  | <b>24,4</b> mm |