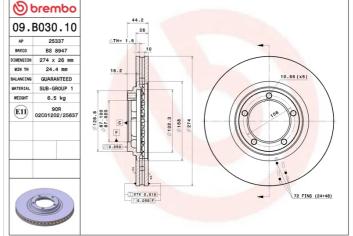

### **Technical specifications**

| EAN code             | Axle          | Diameter (     |
|----------------------|---------------|----------------|
| <b>8020584036525</b> | Front         | <b>274</b> mm  |
| Thickness (TH)       | Height (A)    | Number o       |
| <b>26</b> mm         | <b>44</b> mm  | <b>5</b>       |
| Brake disc type      | Centering (B) | Min. thickr    |
| <b>Ventilated</b>    | <b>87</b> mm  | <b>24,4</b> mm |

#### Tightening torque

100 Nm

DATE : 21/04/2016 VERSI

COMPATIBLE VEHICLES