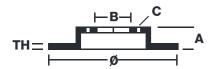

## **Technical specifications**

| EAN code             | Axle          | Diameter Ø    |
|----------------------|---------------|---------------|
| <b>8020584028599</b> | <b>Rear</b>   | <b>290</b> mm |
| Thickness (TH)       | Height (A)    | Number of h   |
| <b>18</b> mm         | <b>68</b> mm  | <b>5</b>      |
| Brake disc type      | Centering (B) | Min. thickne  |
| <b>Ventilated</b>    | <b>58</b> mm  | <b>16</b> mm  |