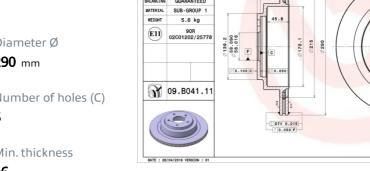

## **Technical specifications**

| EAN code             | Axle          | Diameter Ø    |
|----------------------|---------------|---------------|
| <b>8020584028599</b> | <b>Rear</b>   | <b>290</b> mm |
| Thickness (TH)       | Height (A)    | Number of h   |
| <b>18</b> mm         | <b>68</b> mm  | <b>5</b>      |
| Brake disc type      | Centering (B) | Min. thickne  |
| <b>Ventilated</b>    | <b>58</b> mm  | <b>16</b> mm  |

100 Nm

|       | (brembo                                                | 67.6                                                                  |         |
|-------|--------------------------------------------------------|-----------------------------------------------------------------------|---------|
|       | 09.B041.10                                             | 18<br>() TH= 1.5                                                      |         |
|       | AP 25236 V-25236                                       | 6                                                                     |         |
|       | BRECO BV 8846-BS 8846                                  | itt <sup>*</sup>                                                      |         |
|       | DIMENSION 290 x 18 mm                                  | ETC 1                                                                 |         |
|       | MIN TH 16 mm<br>MAX DIA 171 mm<br>BALANCING GUARANTEED | 6.8                                                                   | 13 (x6) |
|       | WATERIAL SUB-GROUP 1                                   |                                                                       |         |
|       | WEIGHT 5.6 kg                                          | 45.8                                                                  |         |
|       | 90R<br>02C01202/25778                                  | 2.05<br>0<br>0<br>0<br>0<br>0<br>0<br>0<br>0<br>0<br>0<br>0<br>0<br>0 |         |
| s (C) | 09.B041.11                                             |                                                                       | 42 FINS |
|       |                                                        |                                                                       |         |
|       |                                                        |                                                                       |         |