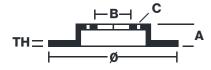

## **Technical specifications**

| EAN code<br><b>8020584216835</b>  | Axle<br>Front           | Diameter Ø  287 mm           |
|-----------------------------------|-------------------------|------------------------------|
| Thickness (TH) 22 mm              | Height (A) <b>38</b> mm | Number of holes (C) <b>5</b> |
| Brake disc type <b>Ventilated</b> | Centering (B) 67 mm     | Min. thickness <b>21</b> mm  |