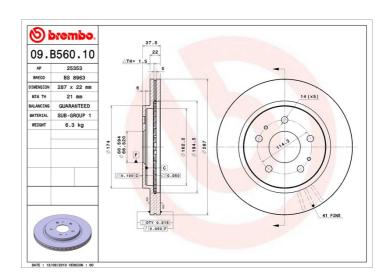

## **Technical specifications**

| EAN code<br><b>8020584216835</b>  | Axle<br>Front           | Diameter Ø  287 mm           |
|-----------------------------------|-------------------------|------------------------------|
| Thickness (TH) 22 mm              | Height (A) <b>38</b> mm | Number of holes (C) <b>5</b> |
| Brake disc type <b>Ventilated</b> | Centering (B) 67 mm     | Min. thickness <b>21</b> mm  |