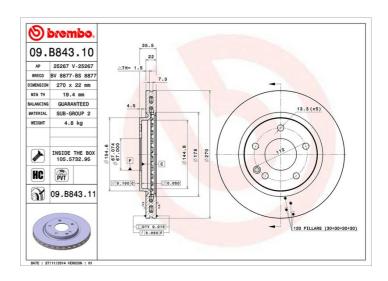

## BRAKE DISC 09.B843.10

The 09.B843.10 brake disc is synonymous with reliability

The Brembo brake disc is fully interchangeable with an Original Equipment brake disc. The control of the entire production cycle allows Brembo to offer brake discs with outstanding performance levels, reliability, durability and comfort in all conditions of use. All Brembo brake discs are accompanied by the ECE-R90 homologation.

### **Technical specifications**

| EAN code             | Axle          |
|----------------------|---------------|
| <b>8020584033623</b> | Front         |
| Thickness (TH)       | Height (A)    |
| <b>22</b> mm         | <b>36</b> mm  |
| Brake disc type      | Centering (B) |
| Ventilated           | <b>67</b> mm  |

Min. thickness **19,4** mm