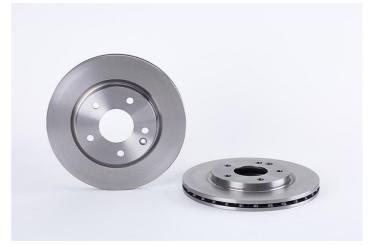

## BRAKE DISC 09.B843.10

The 09.B843.10 brake disc is synonymous with reliability

The Brembo brake disc is fully interchangeable with an Original Equipment brake disc. The control of the entire production cycle allows Brembo to offer brake discs with outstanding performance levels, reliability, durability and comfort in all conditions of use. All Brembo brake discs are accompanied by the ECE-R90 homologation.

- OE-equivalent
- Brembo quality
- ECE-R90 certificate
- Safety
- 🗸 🛛 High carbon
- PVT ventilation
- Fastening screws