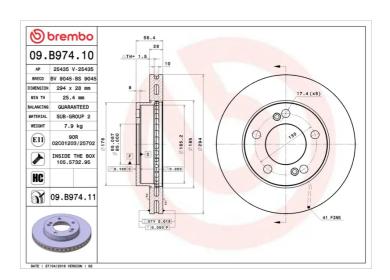

## **BRAKE DISC 09.B974.10**

## **Technical specifications**

| EAN code<br><b>8020584218730</b>     | Axle<br>Front              | Diameter Ø  294 mm               |
|--------------------------------------|----------------------------|----------------------------------|
| Thickness (TH) 28 mm                 | Height (A) <b>56</b> mm    | Number of holes (C) <b>5</b>     |
| Brake disc type<br><b>Ventilated</b> | Centering (B) <b>85</b> mm | Min. thickness<br><b>25,4</b> mm |