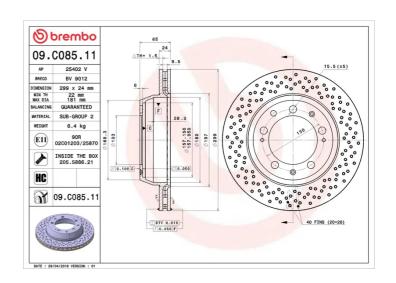

## **BRAKE DISC PAINTED 09.C085.11**

## **Technical specifications**

| EAN code<br><b>8020584037096</b> | Axle          | Diameter Ø          |
|----------------------------------|---------------|---------------------|
| 0020304037090                    | Rear          | <b>299</b> mm       |
| Thickness (TH)                   | Height (A)    | Number of holes (C) |
| 24                               | CF            | _                   |
| <b>24</b> mm                     | <b>65</b> mm  | 5                   |
| Brake disc type                  | Centering (B) | Min. thickness      |