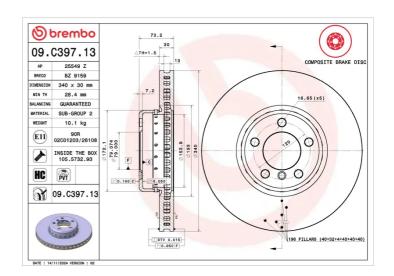

## **Technical specifications**

| EAN code<br><b>8020584218501</b> | Axle<br><b>Front</b>       | Diameter Ø <b>340</b> mm      |
|----------------------------------|----------------------------|-------------------------------|
| Thickness (TH) <b>30</b> mm      | Height (A) <b>73</b> mm    | Number of holes (C) <b>5</b>  |
| Brake disc type  Ventilated      | Centering (B) <b>79</b> mm | Min. thickness <b>28,4</b> mm |