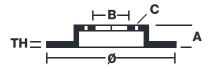

## **Technical specifications**

| EAN code<br><b>8020584039328</b>     | Axle<br>Front right        | Diameter Ø  374 mm            |
|--------------------------------------|----------------------------|-------------------------------|
| Thickness (TH) <b>36</b> mm          | Height (A) <b>66</b> mm    | Number of holes (C) 5         |
| Brake disc type<br><b>Ventilated</b> | Centering (B) <b>75</b> mm | Min. thickness <b>34,4</b> mm |