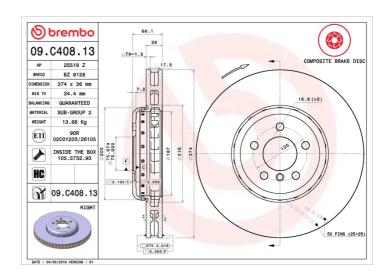

## BRAKE DISC COMPOSITE 09.C408.13

## **Technical specifications**

| EAN code<br><b>8020584039328</b>     | Axle<br>Front right        | Diameter Ø  374 mm            |
|--------------------------------------|----------------------------|-------------------------------|
| Thickness (TH) <b>36</b> mm          | Height (A) <b>66</b> mm    | Number of holes (C) 5         |
| Brake disc type<br><b>Ventilated</b> | Centering (B) <b>75</b> mm | Min. thickness <b>34,4</b> mm |