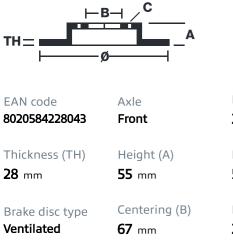

## **Technical specifications**

| Diameter Ø<br><b>295</b> mm |
|-----------------------------|
| Number of holes (C)<br>5    |

Min. thickness **25,4** mm

COMPATIBLE VEHICLES