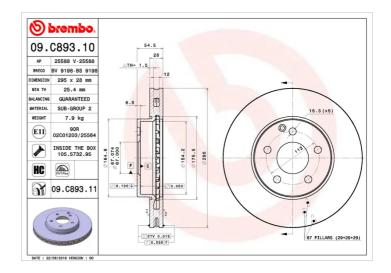

## **Technical specifications**

| Diameter Ø<br><b>295</b> mm |
|-----------------------------|
| Number of holes (C)<br>5    |

Min. thickness **25,4** mm

COMPATIBLE VEHICLES

## **COMPATIBLE OE PART NUMBERS**

| A2214210712 | BRABUS               |
|-------------|----------------------|
| A2214212012 | BRABUS               |
| 2114210712  | MERCEDES-BENZ        |
| 2114210812  | MERCEDES-BENZ        |
| 2214210712  | MERCEDES-BENZ        |
| 2214212012  | MERCEDES-BENZ        |
| A2114210712 | MERCEDES-BENZ        |
| A2114210812 | MERCEDES-BENZ        |
| A2214210712 | MERCEDES-BENZ        |
| A2214212012 | MERCEDES-BENZ        |
| A2114210712 | MERCEDES-BENZ (BBDC) |
| A2114210812 | MERCEDES-BENZ (BBDC) |