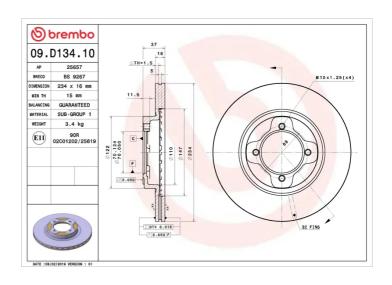

## **Technical specifications**

| EAN code        | Axle          | Diameter Ø          |
|-----------------|---------------|---------------------|
| 8020584228876   | Front         | <b>234</b> mm       |
|                 |               |                     |
| Thickness (TH)  | Height (A)    | Number of holes (C) |
| <b>16</b> mm    | 37 mm         | 4                   |
|                 | <b>5</b> ,    | •                   |
| Brake disc type | Centering (B) | Min. thickness      |
|                 |               | - —                 |
| Ventilated      | <b>70</b> mm  | <b>15</b> mm        |