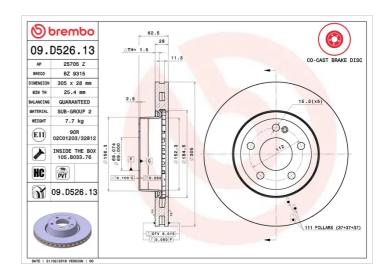

## BRAKE DISC CO-CAST 09.D526.13

Co-Cast brake disc 09.D526.13 belongs to Brembo Premium Line

The Co-Cast brake disc consists of a steel hat cast onto the high-carbon cast iron braking surface. This technology not only ensures superior performance for the braking system but also allows the weight of the disc itself to be reduced by up to 15%, resulting in reduced consumption and emission levels and improved road handling.

- OE-equivalent
- Brembo quality
- ✓ ECE-R90 certificate
- ✓ Weight reduction
- High carbon
- Bi-Material Brake Disc
- Anti-corrosion
- PVT ventilation
- ✓ Fastening screws
- Fading resistance

Tightening torque

150 Nm