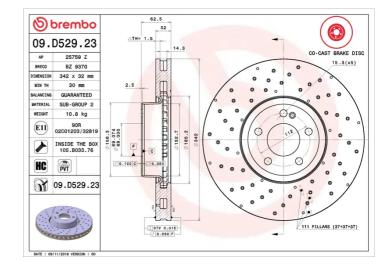

## BRAKE DISC CO-CAST 09.D529.23

Co-Cast brake disc 09.D529.23 belongs to Brembo Premium Line

The Co-Cast brake disc consists of a steel hat cast onto the high-carbon cast iron braking surface. This technology not only ensures superior performance for the braking system but also allows the weight of the disc itself to be reduced by up to 15%, resulting in reduced consumption and emission levels and improved road handling.

- ✓ OE-equivalent
- Brembo quality
- ECE-R90 certificate
- Weight reduction
- ✓ High carbon
- Bi-Material Brake Disc
- Anti-corrosion
- PVT ventilation
- ✓ Fastening screws
- Fading resistance

| Diameter Ø          |
|---------------------|
| <b>342</b> mm       |
|                     |
| Number of holes (C) |

Min. thickness **30** mm

**COMPATIBLE VEHICLES** 