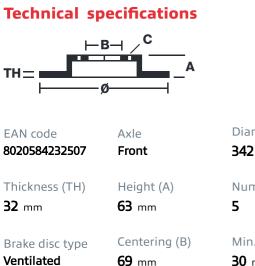

- ✓ OE-equivalent
- Brembo quality
- ECE-R90 certificate
- Weight reduction
- ✓ High carbon
- Bi-Material Brake Disc
- Anti-corrosion
- PVT ventilation
- ✓ Fastening screws
- Fading resistance

| Diameter Ø          |
|---------------------|
| <b>342</b> mm       |
|                     |
| Number of holes (C) |

Min. thickness **30** mm

**COMPATIBLE VEHICLES** 