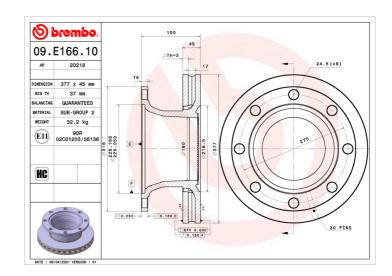

## **BRAKE DISC 09.E166.10**

## **Technical specifications**

| EAN code<br><b>8020584313589</b>  | Diameter Ø  377 mm   |                     |
|-----------------------------------|----------------------|---------------------|
| Thickness (TH) <b>45</b> mm       | Height (A) 150 mm    | Number of holes (C) |
| Brake disc type <b>Ventilated</b> | Centering (B) 225 mm | Min. thickness      |