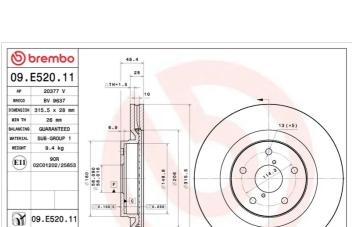

## **Technical specifications**

| EAN code             | Axle           | Diameter Ø          |
|----------------------|----------------|---------------------|
| <b>8020584320594</b> | Front          | <b>315,5</b> mm     |
| Thickness (TH)       | Height (A)     | Number of holes (C) |
| <b>28</b> mm         | <b>48,4</b> mm | <b>5</b>            |
| Brake disc type      | Centering (B)  | Min. thickness      |
| <b>Ventilated</b>    | <b>58</b> mm   | <b>26</b> mm        |