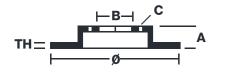

## **Technical specifications**

| EAN code             | Axle           | Diameter Ø          |
|----------------------|----------------|---------------------|
| <b>8020584320594</b> | Front          | <b>315,5</b> mm     |
| Thickness (TH)       | Height (A)     | Number of holes (C) |
| <b>28</b> mm         | <b>48,4</b> mm | <b>5</b>            |
| Brake disc type      | Centering (B)  | Min. thickness      |
| <b>Ventilated</b>    | <b>58</b> mm   | <b>26</b> mm        |