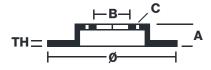

## **Technical specifications**

| EAN code        | Axle          | Diameter Ø          |
|-----------------|---------------|---------------------|
| 8020584320662   | Front         | <b>320</b> mm       |
| Thickness (TH)  | Height (A)    | Number of holes (C) |
| <b>34</b> mm    | <b>49</b> mm  | 5                   |
| Brake disc type | Centering (B) | Min. thickness      |
| Ventilated      | <b>68</b> mm  | <b>32</b> mm        |