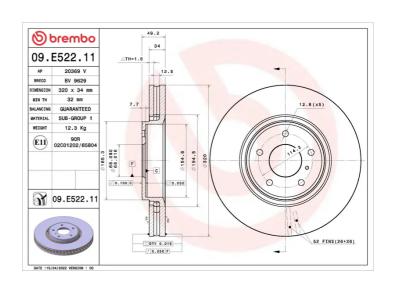

## **BRAKE DISC 09.E522.11**

## **Technical specifications**

| EAN code        | Axle          | Diameter Ø          |
|-----------------|---------------|---------------------|
| 8020584320662   | Front         | <b>320</b> mm       |
| Thickness (TH)  | Height (A)    | Number of holes (C) |
| <b>34</b> mm    | <b>49</b> mm  | 5                   |
| Brake disc type | Centering (B) | Min. thickness      |
| Ventilated      | <b>68</b> mm  | <b>32</b> mm        |