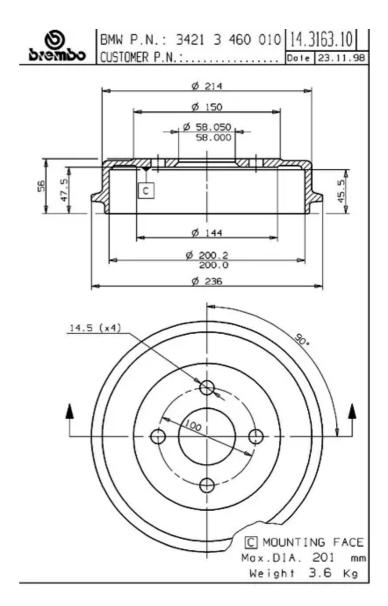

## **Technical specifications**

EAN code Axle Diameter 8020584316313 Rear 200 mm

Width Height Number of holes 45,5 mm 56 4

Centering Max diameter 58 mm 201 mm

**COMPATIBLE VEHICLES** 

## **COMPATIBLE OE PART NUMBERS**

**34213460010** BMW