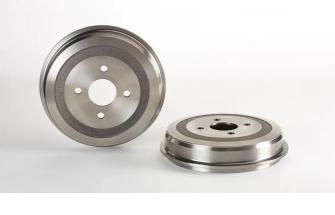

## DRUM 14.3164.10

The 14.3164.10 drum is synonymous with reliability

Brembo has developed several design solutions for drum brakes which combine multiple materials to reduce the overall weight. The most popular range of lamellar graphite cast iron drums is supplemented by cast iron drums with a steel sprocket flange and aluminium drums, whereby only the inner part of the drum on which the shoes operate are made of lamellar cast iron, namely the brake band. Additionally drums with built-in bearing kit and hub are added to this range.