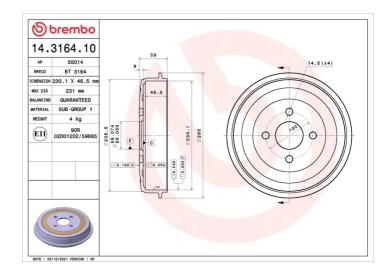

## DRUM 14.3164.10

The 14.3164.10 drum is synonymous with reliability

Brembo has developed several design solutions for drum brakes which combine multiple materials to reduce the overall weight. The most popular range of lamellar graphite cast iron drums is supplemented by cast iron drums with a steel sprocket flange and aluminium drums, whereby only the inner part of the drum on which the shoes operate are made of lamellar cast iron, namely the brake band. Additionally drums with built-in bearing kit and hub are added to this range.

## **Technical specifications**

| EAN code       | Axle          |
|----------------|---------------|
| 8020584316412  | Rear          |
|                |               |
| Width          | Height        |
| <b>46,5</b> mm | 59            |
| •              |               |
| Centering      | Max diamete   |
| <b>58</b> mm   | <b>231</b> mm |
|                |               |