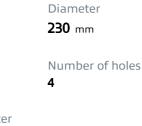

## **Technical specifications**

| EAN code       | Axle          |
|----------------|---------------|
| 8020584316412  | Rear          |
|                |               |
| Width          | Height        |
| <b>46,5</b> mm | 59            |
| •              |               |
| Centering      | Max diamete   |
| <b>58</b> mm   | <b>231</b> mm |
|                |               |