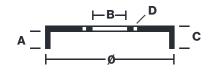

## **Technical specifications**

| EAN code       | Axle          |
|----------------|---------------|
| 8020584316412  | Rear          |
|                |               |
| Width          | Height        |
| <b>46,5</b> mm | 59            |
| •              |               |
| Centering      | Max diamete   |
| <b>58</b> mm   | <b>231</b> mm |
|                |               |