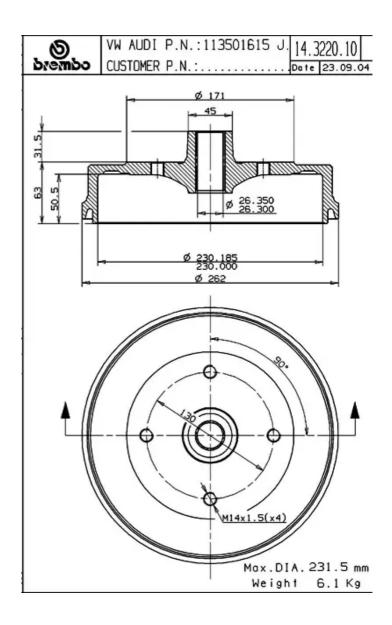

## **Technical specifications**

EAN code Axle Diameter **8020584322017 Rear 230** mm

Width Height Number of holes 50,5 mm 94,5 4

Max diameter

**231,5** mm

**COMPATIBLE VEHICLES** 

## **COMPATIBLE OE PART NUMBERS**

| 113501615  | VW |
|------------|----|
| 113501615B | VW |
| 113501615G | VW |
| 113501615J | VW |