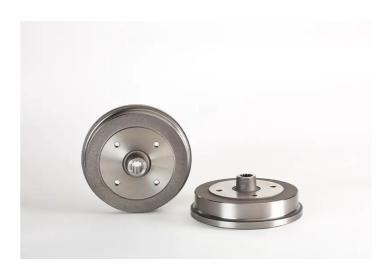

## **DRUM 14.3220.10**

## The 14.3220.10 drum is synonymous with reliability

Brembo has developed several design solutions for drum brakes which combine multiple materials to reduce the overall weight. The most popular range of lamellar graphite cast iron drums is supplemented by cast iron drums with a steel sprocket flange and aluminium drums, whereby only the inner part of the drum on which the shoes operate are made of lamellar cast iron, namely the brake band. Additionally drums with built-in bearing kit and hub are added to this range.

## **Technical specifications**

EAN code Axle Diameter **8020584322017 Rear 230** mm

Width Height Number of holes 50,5 mm 94,5 4

Max diameter

**231,5** mm

**COMPATIBLE VEHICLES** 