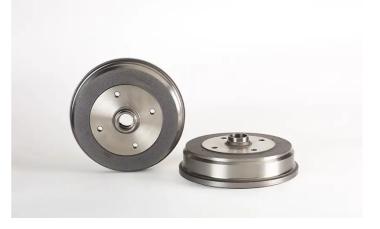

## DRUM 14.3231.10

The 14.3231.10 drum is synonymous with reliability

Brembo has developed several design solutions for drum brakes which combine multiple materials to reduce the overall weight. The most popular range of lamellar graphite cast iron drums is supplemented by cast iron drums with a steel sprocket flange and aluminium drums, whereby only the inner part of the drum on which the shoes operate are made of lamellar cast iron, namely the brake band. Additionally drums with built-in bearing kit and hub are added to this range.