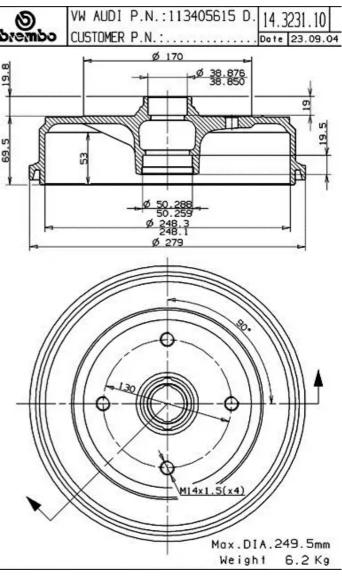

## DRUM 14.3231.10

The 14.3231.10 drum is synonymous with reliability

Brembo has developed several design solutions for drum brakes which combine multiple materials to reduce the overall weight. The most popular range of lamellar graphite cast iron drums is supplemented by cast iron drums with a steel sprocket flange and aluminium drums, whereby only the inner part of the drum on which the shoes operate are made of lamellar cast iron, namely the brake band. Additionally drums with built-in bearing kit and hub are added to this range.

## **COMPATIBLE OE PART NUMBERS**

| 113405615B | VW |
|------------|----|
| 113405615D | VW |
| 113405615H | VW |