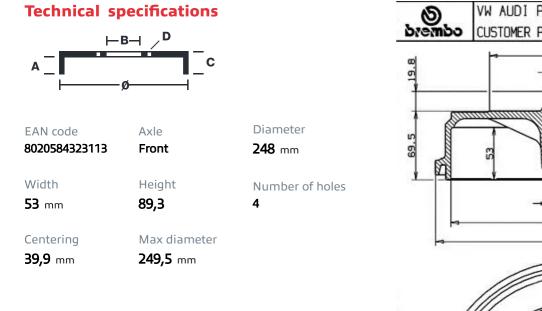

## DRUM 14.3231.10

The 14.3231.10 drum is synonymous with reliability

Brembo has developed several design solutions for drum brakes which combine multiple materials to reduce the overall weight. The most popular range of lamellar graphite cast iron drums is supplemented by cast iron drums with a steel sprocket flange and aluminium drums, whereby only the inner part of the drum on which the shoes operate are made of lamellar cast iron, namely the brake band. Additionally drums with built-in bearing kit and hub are added to this range.