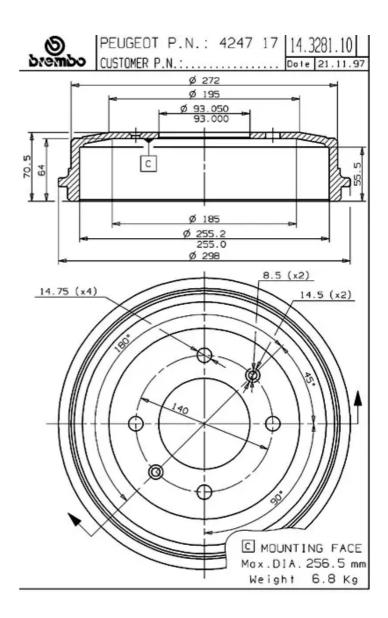

## **Technical specifications**

EAN code Axle Diameter **8020584328118 Rear 255** mm

Width Height Number of holes

55,5 mm **70,5** 

Centering Max diameter 93 mm 256,5 mm

**COMPATIBLE VEHICLES** 

## **COMPATIBLE OE PART NUMBERS**

| 424717 | PEUGEOT |
|--------|---------|
| 424717 | TALBOT  |