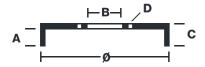

## **Technical specifications**

EAN code Axle Diameter **8020584328118 Rear 255** mm

Width Height Number of holes

55,5 mm **70,5** 

Centering Max diameter 93 mm 256,5 mm

**COMPATIBLE VEHICLES** 