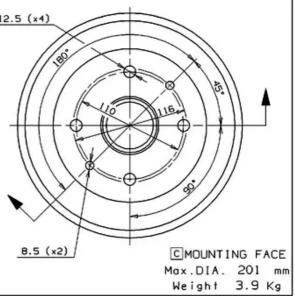

## DRUM 14.4716.10

The 14.4716.10 drum is synonymous with reliability

Brembo has developed several design solutions for drum brakes which combine multiple materials to reduce the overall weight. The most popular range of lamellar graphite cast iron drums is supplemented by cast iron drums with a steel sprocket flange and aluminium drums, whereby only the inner part of the drum on which the shoes operate are made of lamellar cast iron, namely the brake band. Additionally drums with built-in bearing kit and hub are added to this range.