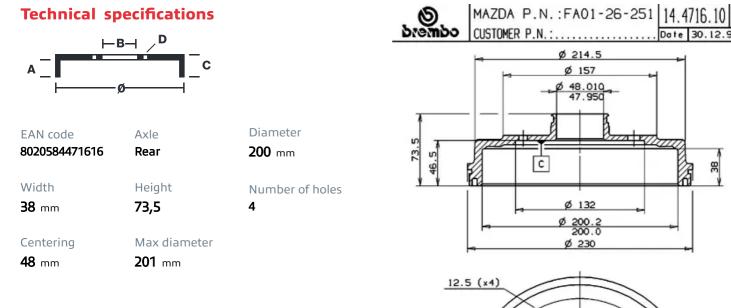

## DRUM 14.4716.10

The 14.4716.10 drum is synonymous with reliability

Brembo has developed several design solutions for drum brakes which combine multiple materials to reduce the overall weight. The most popular range of lamellar graphite cast iron drums is supplemented by cast iron drums with a steel sprocket flange and aluminium drums, whereby only the inner part of the drum on which the shoes operate are made of lamellar cast iron, namely the brake band. Additionally drums with built-in bearing kit and hub are added to this range.

## **COMPATIBLE OE PART NUMBERS**

FA0126251

MAZDA