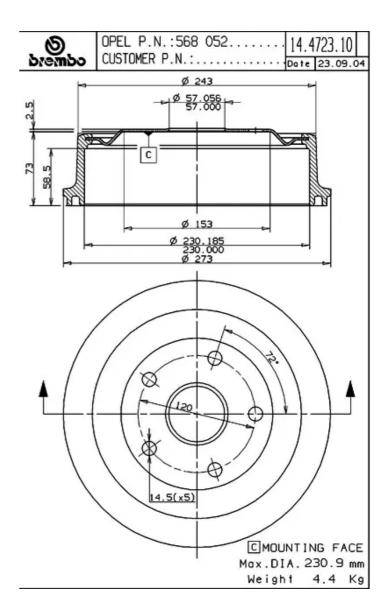

## **Technical specifications**

EAN code Axle Diameter **8020584472316 Rear 230** mm

Width Height Number of holes

**58,5** mm **76,5** 

Centering Max diameter 57 mm 230,9 mm

**COMPATIBLE VEHICLES** 

## **COMPATIBLE OE PART NUMBERS**

| 568035 | OPEL |
|--------|------|
| 568052 | OPEL |